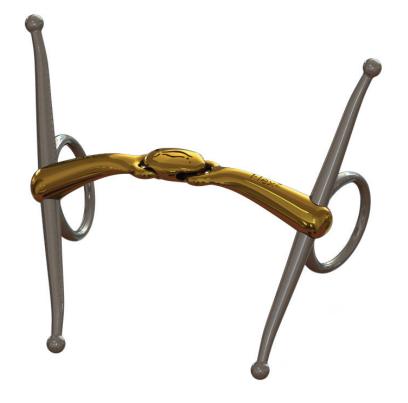

## Turtle Top with Flex Full Cheek

Available in 16mm (7023-FC-TT)

The Full Cheek reinforces the turning aid promoting straightness and turning. Particularly useful for the young horse in order to establish the bend etc. Also highly recommended for the novice rider who may not fully support their inside rein as the Full Cheek will stabilise the mouthpiece therefore not allowing it to slide across the mouth.

This innovation is brilliant for the over-active busy mouth that chomps and chews on the mouthpiece. Turtle Top with Flex keeps the mouthpiece centred and arched over the tongue at all times, safely helping to prevent sideways tongue evasions. This comfortable mouthpiece re-focuses the inattentive mouth back onto the rein aids in order to achieve a soft consistent contact.